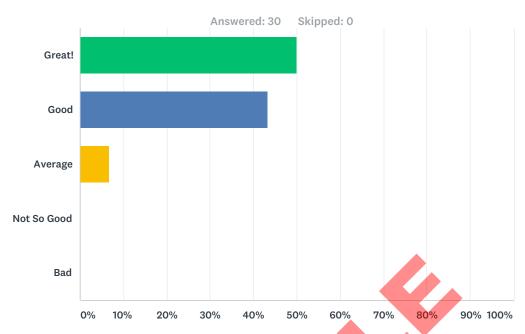

#### Q2 How would you rate our evening meals?

| Answer Choices | Responses |    |
|----------------|-----------|----|
| Great!         | 50.00%    | 15 |
| Good           | 43.33%    | 13 |
| Average        | 6.67%     | 2  |
| Not So Good    | 0.00%     | 0  |
| Bad            | 0.00%     | 0  |
| TOTAL          |           | 30 |