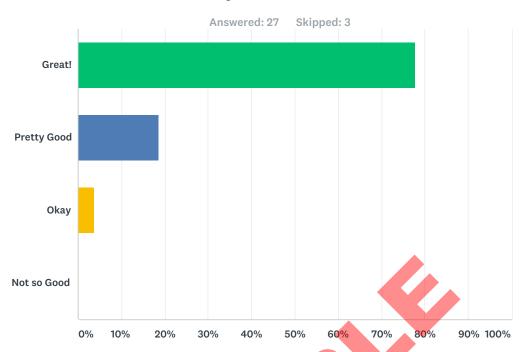

#### **Q8** Please rate your room counselor(s):

| Answer Choices |  | Responses |    |
|----------------|--|-----------|----|
| Great!         |  | 77.78%    | 21 |
| Pretty Good    |  | 18.52%    | 5  |
| Okay           |  | 3.70%     | 1  |
| Not so Good    |  | 0.00%     | 0  |
| TOTAL          |  |           | 27 |