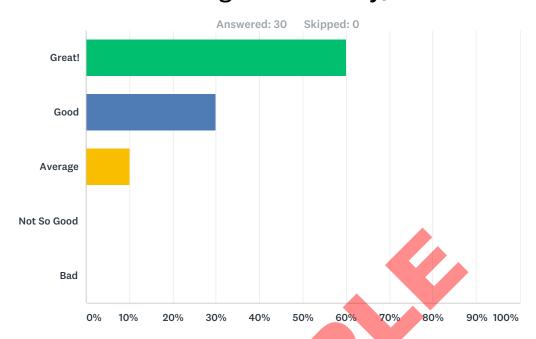

## Q1 How would you rate the overall facility? (lodging, 4-H meals, and general facility)

| Answer Choices | Responses |    |
|----------------|-----------|----|
| Great!         | 60.00%    | 18 |
| Good           | 30.00%    | 9  |
| Average        | 10.00%    | 3  |
| Not So Good    | 0.00%     | 0  |
| Bad            | 0.00%     | 0  |
| TOTAL          |           | 30 |