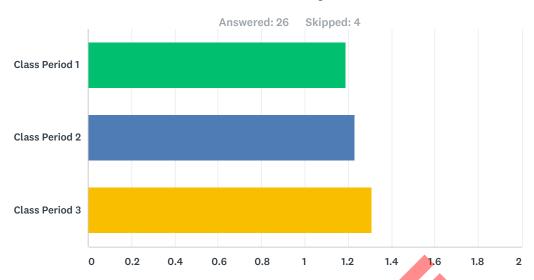

#### **Q5** Rate the classes you attended:

|                | Great!       | Good        | Average    | Not So Good | Bad        | Total | Weighted Average |
|----------------|--------------|-------------|------------|-------------|------------|-------|------------------|
| Class Period 1 | 80.77%<br>21 | 19.23%<br>5 | 0.00%      | 0.00%       | 0.00%      | 26    | 1.19             |
| Class Period 2 | 84.62%<br>22 | 7.69%<br>2  | 7.69%<br>2 | 0.00%       | 0.00%      | 26    | 1.23             |
| Class Period 3 | 80.77%<br>21 | 11.54%<br>3 | 3.85%      | 3.85%<br>1  | 0.00%<br>0 | 26    | 1.31             |