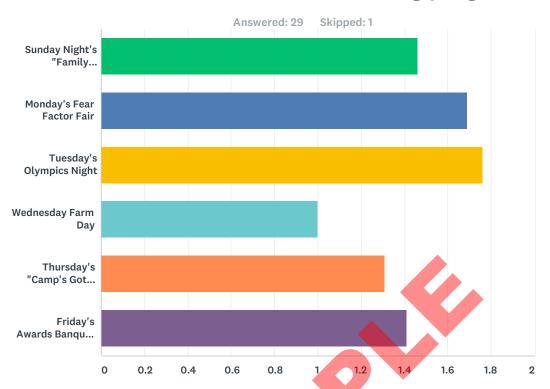

#### Q3 How effective were our evening programs?

|                                             | Great!  | Good   | Average | Not So<br>Good | Bad   | Total | Weighted<br>Average |
|---------------------------------------------|---------|--------|---------|----------------|-------|-------|---------------------|
| Sunday Night's "Family Channel" Get-        | 67.86%  | 21.43% | 7.14%   | 3.57%          | 0.00% |       |                     |
| Acquainted Activities                       | 19      | 6      | 2       | 1              | 0     | 28    | 1.46                |
| Monday's Fear Factor Fair                   | 44.83%  | 44.83% | 6.90%   | 3.45%          | 0.00% |       |                     |
|                                             | 13      | 13     | 2       | 1              | 0     | 29    | 1.69                |
| Tuesday's Olympics Night                    | 48.28%  | 34.48% | 10.34%  | 6.90%          | 0.00% |       |                     |
|                                             | 14      | 10     | 3       | 2              | 0     | 29    | 1.70                |
| Wednesday Farm Day                          | 100.00% | 0.00%  | 0.00%   | 0.00%          | 0.00% |       |                     |
|                                             | 28      | 0      | 0       | 0              | 0     | 28    | 1.00                |
| Thursday's "Camp's Got Talent" Show         | 75.86%  | 17.24% | 6.90%   | 0.00%          | 0.00% |       |                     |
|                                             | 22      | 5      | 2       | 0              | 0     | 29    | 1.3                 |
| Friday's Awards Banquet & After Party Dance | 68.97%  | 20.69% | 10.34%  | 0.00%          | 0.00% |       |                     |
|                                             | 20      | 6      | 3       | 0              | 0     | 29    | 1.4                 |