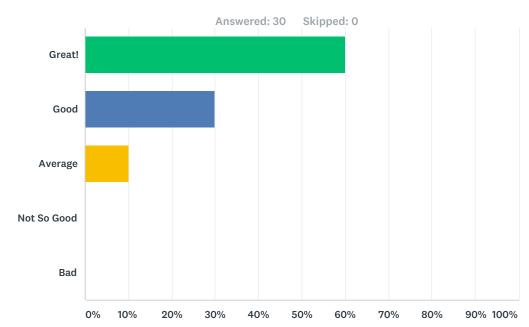

# Q1 How would you rate the overall facility? (lodging, 4-H meals, and general facility)

| Answer Choices | Responses |    |
|----------------|-----------|----|
| Great!         | 60.00%    | 18 |
| Good           | 30.00%    | 9  |
| Average        | 10.00%    | 3  |
| Not So Good    | 0.00%     | 0  |
| Bad            | 0.00%     | 0  |
| TOTAL          |           | 30 |