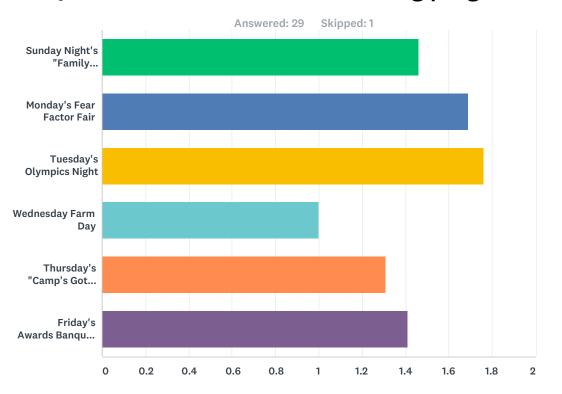

### Q3 How effective were our evening programs?

|                                             | Great!  | Good   | Average | Not So<br>Good | Bad   | Total | Weighted<br>Average |
|---------------------------------------------|---------|--------|---------|----------------|-------|-------|---------------------|
| Sunday Night's "Family Channel" Get-        | 67.86%  | 21.43% | 7.14%   | 3.57%          | 0.00% |       |                     |
| Acquainted Activities                       | 19      | 6      | 2       | 1              | 0     | 28    | 1.46                |
| Monday's Fear Factor Fair                   | 44.83%  | 44.83% | 6.90%   | 3.45%          | 0.00% |       |                     |
| -                                           | 13      | 13     | 2       | 1              | 0     | 29    | 1.69                |
| Tuesday's Olympics Night                    | 48.28%  | 34.48% | 10.34%  | 6.90%          | 0.00% |       |                     |
|                                             | 14      | 10     | 3       | 2              | 0     | 29    | 1.76                |
| Wednesday Farm Day                          | 100.00% | 0.00%  | 0.00%   | 0.00%          | 0.00% |       |                     |
|                                             | 28      | 0      | 0       | 0              | 0     | 28    | 1.00                |
| Thursday's "Camp's Got Talent" Show         | 75.86%  | 17.24% | 6.90%   | 0.00%          | 0.00% |       |                     |
|                                             | 22      | 5      | 2       | 0              | 0     | 29    | 1.31                |
| Friday's Awards Banquet & After Party Dance | 68.97%  | 20.69% | 10.34%  | 0.00%          | 0.00% |       |                     |
|                                             | 20      | 6      | 3       | 0              | 0     | 29    | 1.41                |