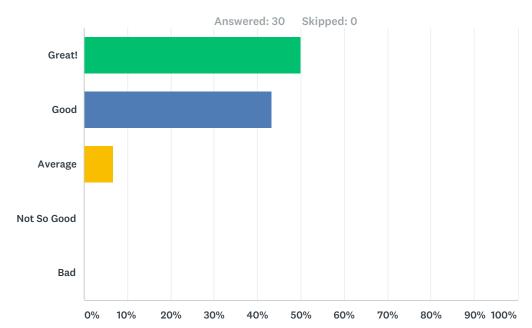

#### **Q2** How would you rate our evening meals?

| Answer Choices | Responses |    |
|----------------|-----------|----|
| Great!         | 50.00%    | 15 |
| Good           | 43.33%    | 13 |
| Average        | 6.67%     | 2  |
| Not So Good    | 0.00%     | 0  |
| Bad            | 0.00%     | 0  |
| TOTAL          |           | 30 |