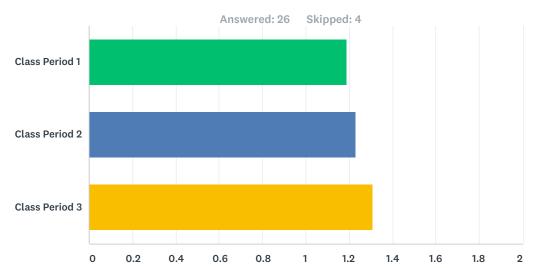

#### Q4 If you could add or change an evening program, what would it be? (Remember to incorporate any outside groups if they are traditionally part of the experience.)

Answered: 10 Skipped: 20

|                | Great!       | Good        | Average    | Not So Good | Bad        | Total | Weighted Average |
|----------------|--------------|-------------|------------|-------------|------------|-------|------------------|
| Class Period 1 | 80.77%<br>21 | 19.23%<br>5 | 0.00%<br>0 | 0.00%<br>0  | 0.00%<br>0 | 26    | 1.19             |
| Class Period 2 | 84.62%<br>22 | 7.69%<br>2  | 7.69%<br>2 | 0.00%<br>0  | 0.00%<br>0 | 26    | 1.23             |
| Class Period 3 | 80.77%<br>21 | 11.54%<br>3 | 3.85%<br>1 | 3.85%<br>1  | 0.00%<br>0 | 26    | 1.31             |