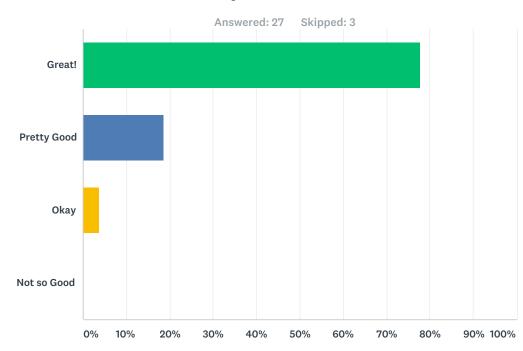

#### **Q8** Please rate your room counselor(s):

| Answer Choices | Responses |    |
|----------------|-----------|----|
| Great!         | 77.78%    | 21 |
| Pretty Good    | 18.52%    | 5  |
| Okay           | 3.70%     | 1  |
| Not so Good    | 0.00%     | 0  |
| TOTAL          |           | 27 |